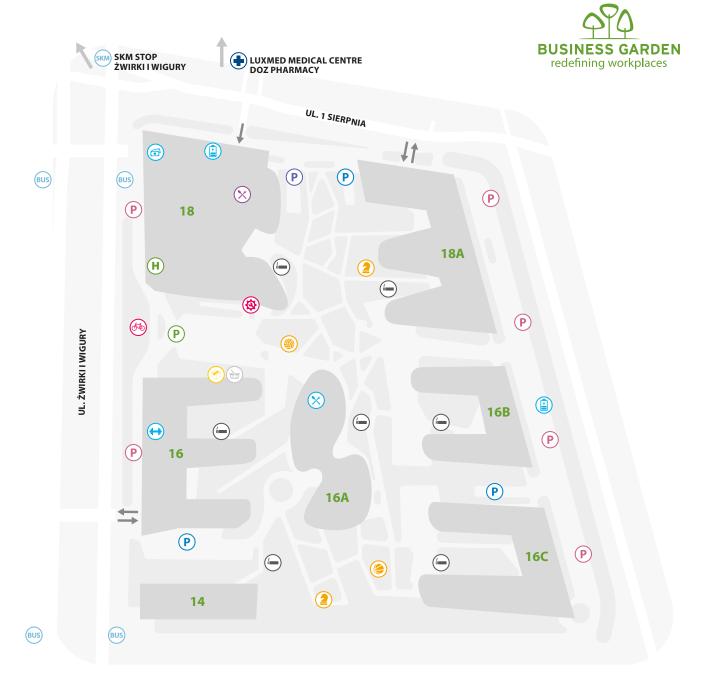

## Siteplan

- P Underground tenant parking
- P Underground tenant parking; underground visitor parking (paid)
- P Ground parking (paid)
- (P) Mobility Hub designated parking for Panek, Traficar
- (H) Sound Garden Hotel & Conference Center
- Outdoor chess
- Basketball
- Wolleyball / Badminton
- (X) "The Garden Eatery" restaurant
- (X) "Bazaar" canteen & coffee bar
- InPost parcel locker 24/7
- Àabka Nano store (in work)
- Planet Cash ATM
- Zdrofit fitness club
- Electric car charging station
- Medical centre, pharmacy
- iBombo bike repair station
- Ale Jazda! bike sharing hub
- Smoking areas
- Bus stops
- (SKM) Train stop